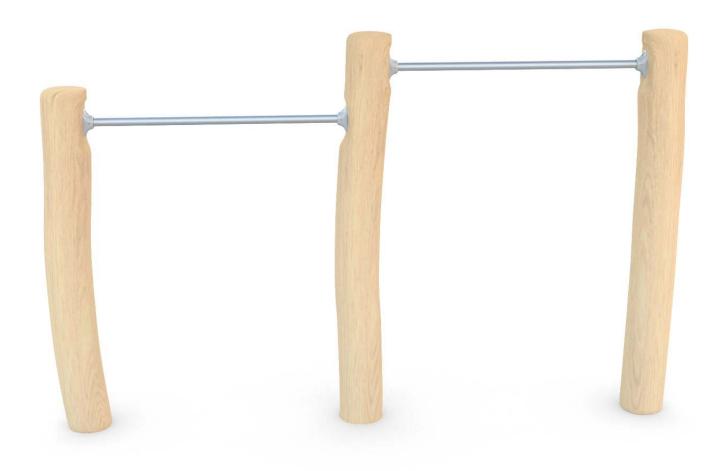

## **ROBINA PLAY**

According to EN 1176-1:2017-12 norm, the product requires applying a safety surface according to the product's free fall height.

Visualisation is for reference only, actual appearance may vary.