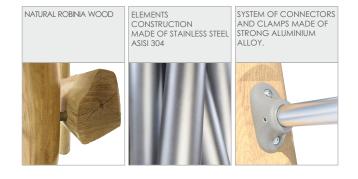

0 cm                   |
| Amount of users                                                          | 2 persons                    |
| Product complies with EN 1176-1:2017-12                                  | YES                          |
| Availability of spare parts                                              | YES                          |
| Age range                                                                | 3-12                         |
| According to EN 1174 1:2017 12 norm the product requires applying a safe | aty surface according to the |

According to EN 1176-1:2017-12 norm, the product requires applying a safety surface according to the product's free fall height.

Visualisation is for reference only, actual appearance may vary.











## 8113





## MATERIALS: