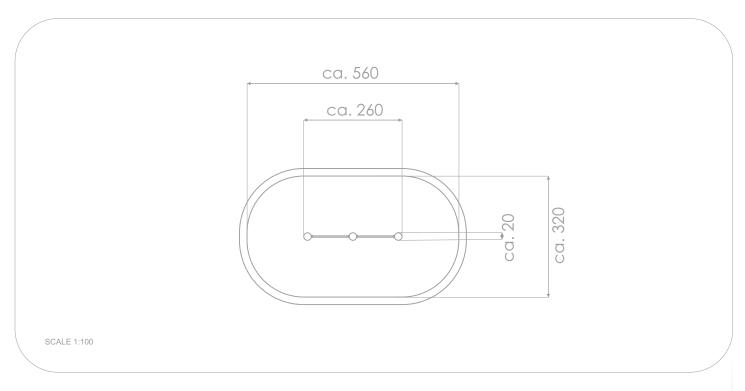

## INFORMATION ABOUT THE PRODUCT

| Dimensions                                                               | ca. 20 x 260 cm              |
|--------------------------------------------------------------------------|------------------------------|
| Safety zone                                                              | ca. 320 x 560 cm             |
| Safety zone area                                                         | ca 16 m²                     |
| Overall height                                                           | ca. 160 cm                   |
| Free fall height                                                         | ca. 150 cm                   |
| Amount of users                                                          | 2 persons                    |
| Product complies with EN 1176-1:2017-12                                  | YES                          |
| Availability of spare parts                                              | YES                          |
| Age range                                                                | 3-12                         |
| According to EN 1174 1:2017 12 norm the product requires applying a safe | aty surface according to the |